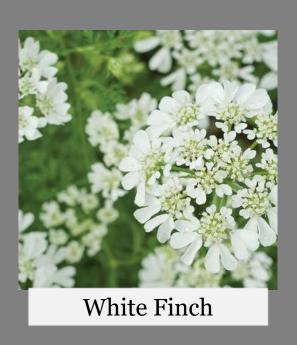

## Main Subscription Info

- Each bouquet will be roughly 20-25 stems
- Every week will be a new mix of flowers in your bouquet depending on the flowers in bloom
- If pick up is missed, it is NOT refundable
  - Feel free to send a friend or family member to take your bouquet for the week if it does not work for you that week
- Flowers are picked and arranged within 24 hrs. of pickup
- Flowers & Greenery you might see in your bouquets are pictured below