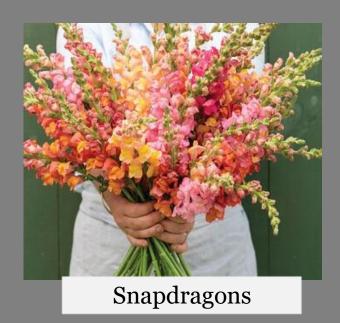

## Main Subscription Info

- Each bouquet will be roughly 20-25 stems
- Every week will be a new mix of flowers in your bouquet depending on the flowers in bloom
- If pick up is missed, it is NOT refundable
  - Feel free to send a friend or family member to take your bouquet for the week if it does not work for you that week
- Flowers are picked and arranged within 24 hrs. of pickup
- Flowers & Greenery you might see in your bouquets are pictured below