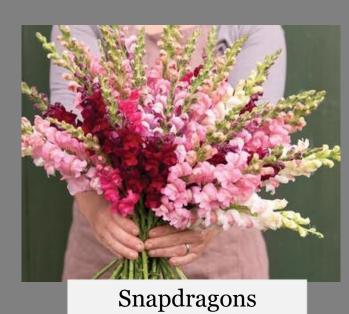

## Main Subscription Info

- Each bouquet will be roughly 20-25 stems
- Every week will be a new mix of flowers in your bouquet depending on the flowers in bloom
- If pick up is missed, it is NOT refundable
  - Feel free to send a friend or family member to take your bouquet for the week if it does not work for you that week
- Flowers are picked and arranged within 24 hrs. of pickup
- Flowers & Greenery you might see in your bouquets are pictured below