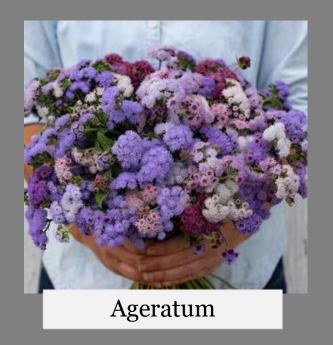

## Main Subscription Info

- Each bouquet will be roughly 20-25 stems
- Every week will be a new mix of flowers in your bouquet depending on the flowers in bloom
- If pick up is missed, it is NOT refundable
  - Feel free to send a friend or family member to take your bouquet for the week if it does not work for you that week
- Flowers are picked and arranged within 24 hrs. of pickup
- Flowers & Greenery you might see in your bouquets are pictured below