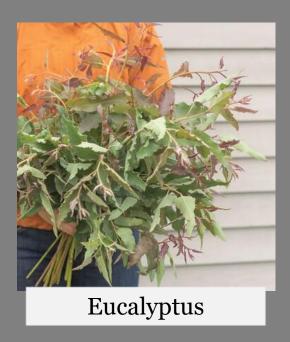

## Main Subscription Info

- Each bouquet will be roughly 20-25 stems
- Every week will be a new mix of flowers in your bouquet depending on the flowers in bloom
- If pick up is missed, it is NOT refundable
  - Feel free to send a friend or family member to take your bouquet for the week if it does not work for you that week
- Flowers are picked and arranged within 24 hrs. of pickup
- Flowers & Greenery you might see in your bouquets are pictured below