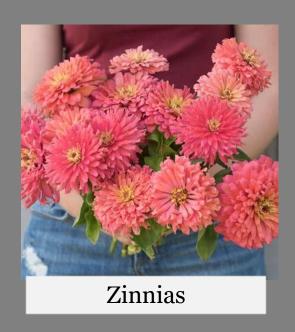

## Main Subscription Info

- Each bouquet will be roughly 20-25 stems
- Every week will be a new mix of flowers in your bouquet depending on the flowers in bloom
- If pick up is missed, it is NOT refundable
  - Feel free to send a friend or family member to take your bouquet for the week if it does not work for you that week
- Flowers are picked and arranged within 24 hrs. of pickup
- Flowers & Greenery you might see in your bouquets are pictured below