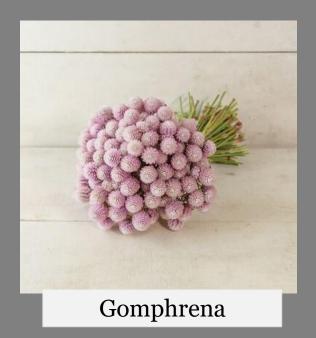

## Main Subscription Info

- Each bouquet will be roughly 20-25 stems
- Every week will be a new mix of flowers in your bouquet depending on the flowers in bloom
- If pick up is missed, it is NOT refundable
  - Feel free to send a friend or family member to take your bouquet for the week if it does not work for you that week
- Flowers are picked and arranged within 24 hrs. of pickup
- Flowers & Greenery you might see in your bouquets are pictured below