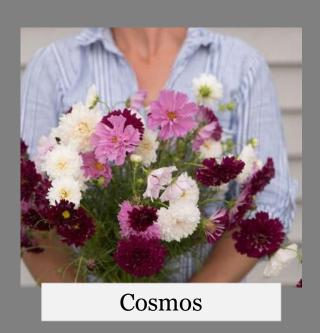

## Main Subscription Info

- Each bouquet will be roughly 20-25 stems
- Every week will be a new mix of flowers in your bouquet depending on the flowers in bloom
- If pick up is missed, it is NOT refundable
  - Feel free to send a friend or family member to take your bouquet for the week if it does not work for you that week
- Flowers are picked and arranged within 24 hrs. of pickup
- Flowers & Greenery you might see in your bouquets are pictured below