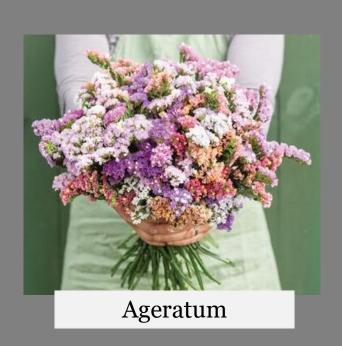

## Main Subscription Info

- Each bouquet will be roughly 20-25 stems
- Every week will be a new mix of flowers in your bouquet depending on the flowers in bloom
- If pick up is missed, it is NOT refundable
  - Feel free to send a friend or family member to take your bouquet for the week if it does not work for you that week
- Flowers are picked and arranged within 24 hrs. of pickup
- Flowers & Greenery you might see in your bouquets are pictured below