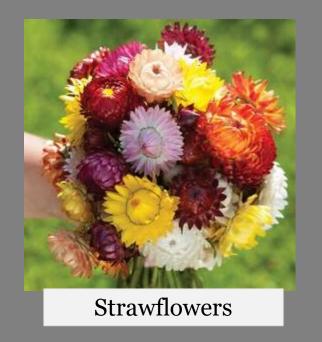

## Main Subscription Info

- Each bouquet will be roughly 20-25 stems
- Every week will be a new mix of flowers in your bouquet depending on the flowers in bloom
- If pick up is missed, it is NOT refundable
  - Feel free to send a friend or family member to take your bouquet for the week if it does not work for you that week
- Flowers are picked and arranged within 24 hrs. of pickup
- Flowers & Greenery you might see in your bouquets are pictured below