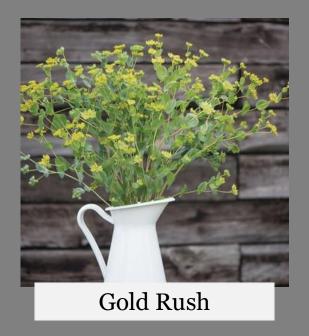

## Main Subscription Info

- Each bouquet will be roughly 20-25 stems
- Every week will be a new mix of flowers in your bouquet depending on the flowers in bloom
- If pick up is missed, it is NOT refundable
  - Feel free to send a friend or family member to take your bouquet for the week if it does not work for you that week
- Flowers are picked and arranged within 24 hrs. of pickup
- Flowers & Greenery you might see in your bouquets are pictured below