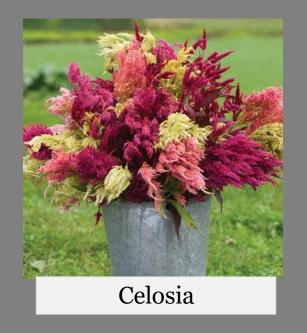

## Main Subscription Info

- Each bouquet will be roughly 20-25 stems
- Every week will be a new mix of flowers in your bouquet depending on the flowers in bloom
- If pick up is missed, it is NOT refundable
  - Feel free to send a friend or family member to take your bouquet for the week if it does not work for you that week
- Flowers are picked and arranged within 24 hrs. of pickup
- Flowers & Greenery you might see in your bouquets are pictured below