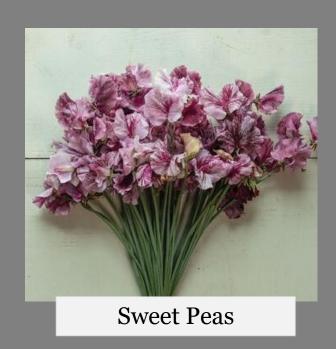

## Main Subscription Info

- Each bouquet will be roughly 20-25 stems
- Every week will be a new mix of flowers in your bouquet depending on the flowers in bloom
- If pick up is missed, it is NOT refundable
  - Feel free to send a friend or family member to take your bouquet for the week if it does not work for you that week
- Flowers are picked and arranged within 24 hrs. of pickup
- Flowers & Greenery you might see in your bouquets are pictured below