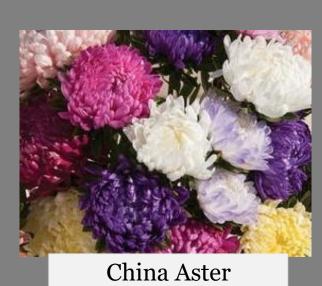

## Main Subscription Info

- Each bouquet will be roughly 20-25 stems
- Every week will be a new mix of flowers in your bouquet depending on the flowers in bloom
- If pick up is missed, it is NOT refundable
  - Feel free to send a friend or family member to take your bouquet for the week if it does not work for you that week
- Flowers are picked and arranged within 24 hrs. of pickup
- Flowers & Greenery you might see in your bouquets are pictured below