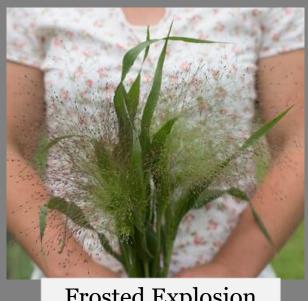

## Main Subscription Info

- Each bouquet will be roughly 20-25 stems
- Every week will be a new mix of flowers in your bouquet depending on the flowers in bloom
- If pick up is missed, it is NOT refundable
  - Feel free to send a friend or family member to take your bouquet for the week if it does not work for you that week
- Flowers are picked and arranged within 24 hrs. of pickup
- Flowers & Greenery you might see in your bouquets are pictured below

Sunflowers

Frosted Explosion

<sup>\*\*</sup>Pictures provided in this guide are accredited to Johnny Selected Seeds\*\*